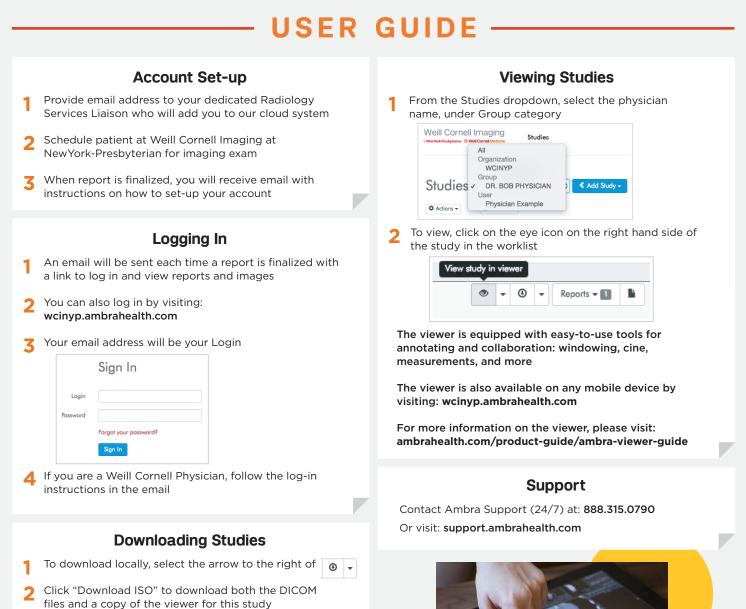

Please review the guide below on how to set-up an account, log in, view and download studies in our new Cloud. For any technical questions or concerns, please contact Ambra support directly at **888.315.0790**. For all other issues or to be connected with your dedicated Radiology Services Liaison, please call **212.746.6000**.