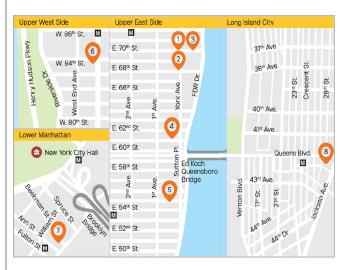

#### Weill Cornell Imaging at NewYork-Presbyterian Locations

- **1305 York Ave**, 3rd Floor, NY, NY 10021 (70th St)
- \*1283 York Ave, 7th Floor, NY, NY 10065 (69th St)
- \*520 East 70th St, Starr Pavilion, Floor 0, NY, NY 10021
- **425 East 61st St**, 9th Floor, NY, NY 10065
- 416 East 55th St, Ground Floor, NY, NY 10022
- \*2315 Broadway, 4th Floor, NY, NY 10024 (84th St)
- \*53 Beekman St, Ground Floor, NY, NY 10038
- 8 \*28-25 Jackson Ave, 2nd Floor, Long Island City, NY 11101

\* Cardiovascular CT Exams are offered at these locations