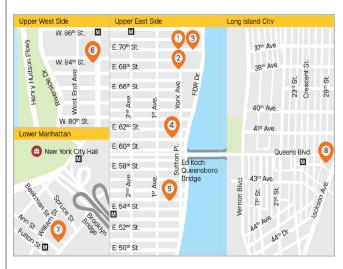

### Weill Cornell Imaging at NewYork-Presbyterian Locations

- **1305 York Ave**, 3rd Floor, NY, NY 10021 (70th St)
- \*1283 York Ave, 7th Floor, NY, NY 10065 (69th St)
- \*520 East 70th St, Starr Pavilion, Floor 0, NY, NY 10021
- **425 East 61st St**, 9th Floor, NY, NY 10065
- 416 East 55th St, Ground Floor, NY, NY 10022
- \*2315 Broadway, 4th Floor, NY, NY 10024 (84th St)
- \*53 Beekman St, Ground Floor, NY, NY 10038
- 8 \*28-25 Jackson Ave, 2nd Floor, Long Island City, NY 11101

\* Cardiovascular CT Exams are offered at these locations